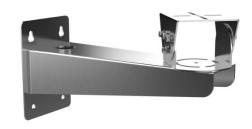

# **DS-1701ZJ**

Anti-Corrosion Wall Mounting Bracket for Box Camera

## **Features**

- Stainless steel 316L material
- Anti-corrosion design
- Design of cap is for convenient wiring