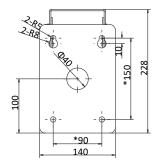

#### **Dimension**

## **Parameters**

| Model      | DS-1701ZJ                                           |
|------------|-----------------------------------------------------|
| Parameters | Anti-Corrosion Wall Mounting Bracket for Box Camera |
| Appearance | Natural Stainless Steel Color                       |
| Material   | Stainless steel 316L                                |
| Dimension  | 228x140x412.5mm                                     |
| Weight     | 3800g                                               |