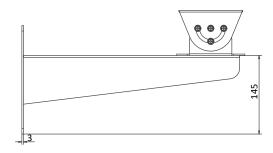

#### **Dimension**

## **Parameters**

| Model      | DS-1701ZJ                                           |
|------------|-----------------------------------------------------|
| Parameters | Anti-Corrosion Wall Mounting Bracket for Box Camera |
| Appearance | Natural Stainless Steel Color                       |
| Material   | Stainless steel 316L                                |
| Dimension  | 228x140x412.5mm                                     |
| Weight     | 3800g                                               |