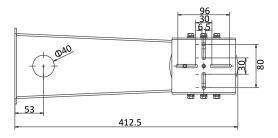

#### **Dimension**

## **Parameters**

| Model      | DS-1701ZJ                                           |
|------------|-----------------------------------------------------|
| Parameters | Anti-Corrosion Wall Mounting Bracket for Box Camera |
| Appearance | Natural Stainless Steel Color                       |
| Material   | Stainless steel 316L                                |
| Dimension  | 228x140x412.5mm                                     |
| Weight     | 3800g                                               |