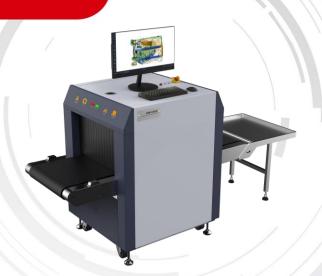

# ISD-SC5030SA-ECL X-ray Security Inspection System

ISD-SC5030SA-ECL X-ray security inspection system integrates. The product is suitable for government agencies, transportation hubs, logistics industry, courts, procuratorates, prisons, embassies, factories, schools, hospitals, stadiums, exhibition halls, entertainment venues and other scenes, can be used for the safety inspection of briefcases, postal bags, express mail, portable luggage and small parcels.

- Low radiation dose The radiation leakage dose rate reaches the natural environmental background level, much lower than the national standard requirements
- Security Networking supports access to the higher security screening networking management platform to achieve data management
- Data Storage support scanning images. video, pictures, alarm information in local storage, viewing, calling
- Event Tracing X-ray images can be combined with passenger video information to achieve human package tracing

## Specification

| Model              |                               | ISD-SC5030SA-ECL                                                                                        |  |  |
|--------------------|-------------------------------|---------------------------------------------------------------------------------------------------------|--|--|
| Size               | Tunnel Size                   | 500 mm(W) × 300mm(H)                                                                                    |  |  |
|                    | Dimension                     | 1487mm×730mm×1100mm (L x W x H)                                                                         |  |  |
| Performance        | Line Resolution               | 36AWG standard, 38AWG typical                                                                           |  |  |
|                    | Penetration<br>Steel panel    | 8mm standard, 10mm typical                                                                              |  |  |
|                    | Spatial Resolution            | 1.0mm(Horizontal and vertical)                                                                          |  |  |
|                    | X-Ray Generator               | 80kV 0.6mA(Adjustable)                                                                                  |  |  |
|                    | X-Ray Cooling/Work<br>Period  | Oil Cooling/Continuous                                                                                  |  |  |
|                    | Film Security                 | Standard of ASA/ISO1600                                                                                 |  |  |
| System<br>Function | Additional Feature            | 64 times continuous zoom in, Displays the date/time , Luggage counter ,                                 |  |  |
|                    |                               | user-id, High density alarm, TIP, Operation training system, System running timer, X-ray emitting timer |  |  |
| Radiation          | Leakage                       | < 1μGy/h, 50mm away from the device sheet                                                               |  |  |
| Conveyor           | Conveyor Height               | 604mm                                                                                                   |  |  |
|                    | Speed                         | 0.2m/s                                                                                                  |  |  |
| Video              | Sensor Type                   | 1/2.8" Progressive Scan CMOS                                                                            |  |  |
|                    | Camera                        | 1 ch (One for the entrance)                                                                             |  |  |
|                    | Video Compression<br>Standard | H.265 /H.264 / MJPEG                                                                                    |  |  |
|                    | Max. Image Size               | 1920× 1080                                                                                              |  |  |
|                    | Frame Rate                    | 50Hz: 25fps (1920× 1080, 1536× 864, 1280 × 720)                                                         |  |  |
|                    | Storage Time                  | ≥30 days                                                                                                |  |  |
| Display            | Screen Size                   | 21.5", Single Screen,1920×1080                                                                          |  |  |
| General            | Noise level                   | < 60dB(A) , 1m distance                                                                                 |  |  |
|                    | Consumption                   | < 0.4 KVA                                                                                               |  |  |
|                    | Power                         | 220VAC(±10%) 50±3Hz                                                                                     |  |  |
|                    | Operating Humidity            | 10% to 95%(No Condensation)                                                                             |  |  |
|                    | Operating<br>Temperature      | 0°C to 45°C                                                                                             |  |  |
|                    | Weight                        | 380 kg                                                                                                  |  |  |