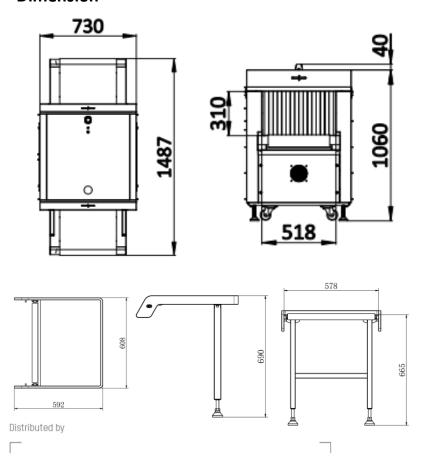

### Dimension

## Specification

| Model              |                               | ISD-SC5030SA-ECL                                                                                        |  |  |
|--------------------|-------------------------------|---------------------------------------------------------------------------------------------------------|--|--|
| Size               | Tunnel Size                   | 500 mm(W) × 300mm(H)                                                                                    |  |  |
|                    | Dimension                     | 1487mm×730mm×1100mm (L x W x H)                                                                         |  |  |
| Performance        | Line Resolution               | 36AWG standard, 38AWG typical                                                                           |  |  |
|                    | Penetration<br>Steel panel    | 8mm standard, 10mm typical                                                                              |  |  |
|                    | Spatial Resolution            | 1.0mm(Horizontal and vertical)                                                                          |  |  |
|                    | X-Ray Generator               | 80kV 0.6mA(Adjustable)                                                                                  |  |  |
|                    | X-Ray Cooling/Work<br>Period  | Oil Cooling/Continuous                                                                                  |  |  |
|                    | Film Security                 | Standard of ASA/ISO1600                                                                                 |  |  |
| System<br>Function | Additional Feature            | 64 times continuous zoom in, Displays the date/time , Luggage counter ,                                 |  |  |
|                    |                               | user-id, High density alarm, TIP, Operation training system, System running timer, X-ray emitting timer |  |  |
| Radiation          | Leakage                       | < 1μGy/h, 50mm away from the device sheet                                                               |  |  |
| Conveyor           | Conveyor Height               | 604mm                                                                                                   |  |  |
|                    | Speed                         | 0.2m/s                                                                                                  |  |  |
| Video              | Sensor Type                   | 1/2.8" Progressive Scan CMOS                                                                            |  |  |
|                    | Camera                        | 1 ch (One for the entrance)                                                                             |  |  |
|                    | Video Compression<br>Standard | H.265 /H.264 / MJPEG                                                                                    |  |  |
|                    | Max. Image Size               | 1920× 1080                                                                                              |  |  |
|                    | Frame Rate                    | 50Hz: 25fps (1920× 1080, 1536× 864, 1280 × 720)                                                         |  |  |
|                    | Storage Time                  | ≥30 days                                                                                                |  |  |
| Display            | Screen Size                   | 21.5", Single Screen,1920×1080                                                                          |  |  |
| General            | Noise level                   | < 60dB(A) , 1m distance                                                                                 |  |  |
|                    | Consumption                   | < 0.4 KVA                                                                                               |  |  |
|                    | Power                         | 220VAC(±10%) 50±3Hz                                                                                     |  |  |
|                    | Operating Humidity            | 10% to 95%(No Condensation)                                                                             |  |  |
|                    | Operating<br>Temperature      | 0°C to 45°C                                                                                             |  |  |
|                    | Weight                        | 380 kg                                                                                                  |  |  |