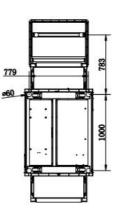

## Specification

| Model                |                               | ISD-SC6550S-VL                                                                                                                                                                                                                                                                |  |  |
|----------------------|-------------------------------|-------------------------------------------------------------------------------------------------------------------------------------------------------------------------------------------------------------------------------------------------------------------------------|--|--|
| Size                 | Tunnel Size                   | 650 mm(W) × 500 mm(H)                                                                                                                                                                                                                                                         |  |  |
|                      | Dimension                     | 1831mm×890mm×1260mm (L x W x H)                                                                                                                                                                                                                                               |  |  |
|                      | Operation Desk Size           | 650mm×700mm×1200mm (L x W x H)                                                                                                                                                                                                                                                |  |  |
| Performance          | Line Resolution               | 36AWG standard, 38AWG typical                                                                                                                                                                                                                                                 |  |  |
|                      | Penetration<br>Steel panel    | 30mm standard, 34mm typical                                                                                                                                                                                                                                                   |  |  |
|                      | Spatial Resolution            | 1.0mm(Horizontal and vertical)                                                                                                                                                                                                                                                |  |  |
|                      | X-Ray Generator               | 160KV 1.2mA(Adjustable)                                                                                                                                                                                                                                                       |  |  |
|                      | X-Ray Cooling/Work<br>Period  | Oil Cooling/Continuous                                                                                                                                                                                                                                                        |  |  |
|                      | Film Security                 | Standard of ASA/ISO1600                                                                                                                                                                                                                                                       |  |  |
| System<br>Function   | Additional Feature            | 64 times continuous zoom in, Displays the date/time, Luggage counter,<br>user-id, High density alarm, TIP, Explosive/Drug auxiliary detect, Intelligent<br>auxiliary identification, Variable speed, Operation training system, System<br>running timer, X-ray emitting timer |  |  |
| Radiation            | Leakage                       | < 1µGy/h, 100mm away from the device sheet                                                                                                                                                                                                                                    |  |  |
| Conveyor             | Conveyor Height               | 600mm                                                                                                                                                                                                                                                                         |  |  |
|                      | Speed                         | 0.2m/s, 0.3m/s adjustable                                                                                                                                                                                                                                                     |  |  |
| Monitoring<br>System | Sensor Type                   | 1/2.8" Progressive Scan CMOS                                                                                                                                                                                                                                                  |  |  |
|                      | Camera                        | 2 ch (One for the import and export)                                                                                                                                                                                                                                          |  |  |
|                      | Video Compression<br>Standard | H.265 /H.264 / MJPEG                                                                                                                                                                                                                                                          |  |  |
|                      | Max. Image Size               | 1920× 1080                                                                                                                                                                                                                                                                    |  |  |
|                      | Frame Rate                    | 50Hz: 25fps (1920× 1080, 1536× 864, 1280 × 720)                                                                                                                                                                                                                               |  |  |
|                      | Storage Time                  | ≥30 days                                                                                                                                                                                                                                                                      |  |  |
| Intelligent          | Prohibited Goods              | 20 major types                                                                                                                                                                                                                                                                |  |  |
| Function             | Login Method                  | Fingerprint/ Password                                                                                                                                                                                                                                                         |  |  |
| Operation<br>Panel   | Screen Size                   | 21.5", Single Screen,1920×1080                                                                                                                                                                                                                                                |  |  |
| General              | Consumption                   | < 0.8 KVA                                                                                                                                                                                                                                                                     |  |  |
|                      | Power                         | 220VAC(±10%) 50±3Hz                                                                                                                                                                                                                                                           |  |  |
|                      | Operating Humidity            | 10% to 90%(No Condensation)                                                                                                                                                                                                                                                   |  |  |
|                      | Operating<br>Temperature      | 0°C to 45°C                                                                                                                                                                                                                                                                   |  |  |
|                      | Weight                        | Net: 550 kg(With rack and operating table gross weight 800kg)                                                                                                                                                                                                                 |  |  |

- Dimension

Distributed by

Г

**HIKVISION**°

Headquarters

No.555 Qianmo Road, Binjiang District, Hangzhou 310051, China T +86-571-8807-5998 overseasbusiness@hikvision.com

Hikvision USA T +1-909-895-0400 sales.usa@hikvision.com