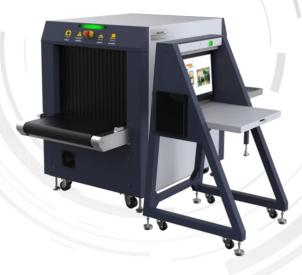

## ISD-SC6550S-VL X-ray Intelligent Security Inspection System

ISD-SC6550S-VL X-ray intelligent security inspection system integrates intelligent identification, person-bag association, variable speed detection and intelligent energy saving functions, which can better solve the problems caused by the low concentration of security inspectors and excessive security pressure during the peak period. The product is suitable for government agencies, transportation hubs, logistics industry, courts, procuratorates, prisons, embassies, factories, schools, hospitals, stadiums, exhibition halls, entertainment venues and other scenes, can be used for the safety inspection of briefcases, postal bags, express mail, portable luggage and small parcels.

## Available Model

| ISD-SC6550S-VL | Main machine        | X-Ray Intelligent Security Check Machine,<br>monitor, mouse included. |
|----------------|---------------------|-----------------------------------------------------------------------|
|                | Exit table/ carrier | 0.6 m entrance Flat table included.                                   |