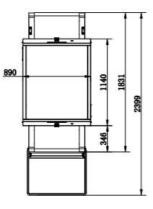

## Specification

| Model                |                               | ISD-SC6550S-VL                                                                                                                                                                                                                                                                |  |  |
|----------------------|-------------------------------|-------------------------------------------------------------------------------------------------------------------------------------------------------------------------------------------------------------------------------------------------------------------------------|--|--|
| Size                 | Tunnel Size                   | 650 mm(W) × 500 mm(H)                                                                                                                                                                                                                                                         |  |  |
|                      | Dimension                     | 1831mm×890mm×1260mm (L x W x H)                                                                                                                                                                                                                                               |  |  |
|                      | Operation Desk Size           | 650mm×700mm×1200mm (L x W x H)                                                                                                                                                                                                                                                |  |  |
| Performance          | Line Resolution               | 36AWG standard, 38AWG typical                                                                                                                                                                                                                                                 |  |  |
|                      | Penetration<br>Steel panel    | 30mm standard, 34mm typical                                                                                                                                                                                                                                                   |  |  |
|                      | Spatial Resolution            | 1.0mm(Horizontal and vertical)                                                                                                                                                                                                                                                |  |  |
|                      | X-Ray Generator               | 160KV 1.2mA(Adjustable)                                                                                                                                                                                                                                                       |  |  |
|                      | X-Ray Cooling/Work<br>Period  | Oil Cooling/Continuous                                                                                                                                                                                                                                                        |  |  |
|                      | Film Security                 | Standard of ASA/ISO1600                                                                                                                                                                                                                                                       |  |  |
| System<br>Function   | Additional Feature            | 64 times continuous zoom in, Displays the date/time, Luggage counter,<br>user-id, High density alarm, TIP, Explosive/Drug auxiliary detect, Intelligent<br>auxiliary identification, Variable speed, Operation training system, System<br>running timer, X-ray emitting timer |  |  |
| Radiation            | Leakage                       | < 1µGy/h, 100mm away from the device sheet                                                                                                                                                                                                                                    |  |  |
| Conveyor             | Conveyor Height               | 600mm                                                                                                                                                                                                                                                                         |  |  |
|                      | Speed                         | 0.2m/s, 0.3m/s adjustable                                                                                                                                                                                                                                                     |  |  |
| Monitoring<br>System | Sensor Type                   | 1/2.8" Progressive Scan CMOS                                                                                                                                                                                                                                                  |  |  |
|                      | Camera                        | 2 ch (One for the import and export)                                                                                                                                                                                                                                          |  |  |
|                      | Video Compression<br>Standard | H.265 /H.264 / MJPEG                                                                                                                                                                                                                                                          |  |  |
|                      | Max. Image Size               | 1920× 1080                                                                                                                                                                                                                                                                    |  |  |
|                      | Frame Rate                    | 50Hz: 25fps (1920× 1080, 1536× 864, 1280 × 720)                                                                                                                                                                                                                               |  |  |
|                      | Storage Time                  | ≥30 days                                                                                                                                                                                                                                                                      |  |  |
| Intelligent          | Prohibited Goods              | 20 major types                                                                                                                                                                                                                                                                |  |  |
| Function             | Login Method                  | Fingerprint/ Password                                                                                                                                                                                                                                                         |  |  |
| Operation<br>Panel   | Screen Size                   | 21.5", Single Screen,1920×1080                                                                                                                                                                                                                                                |  |  |
| General              | Consumption                   | < 0.8 KVA                                                                                                                                                                                                                                                                     |  |  |
|                      | Power                         | 220VAC(±10%) 50±3Hz                                                                                                                                                                                                                                                           |  |  |
|                      | Operating Humidity            | 10% to 90%(No Condensation)                                                                                                                                                                                                                                                   |  |  |
|                      | Operating<br>Temperature      | 0°C to 45°C                                                                                                                                                                                                                                                                   |  |  |
|                      | Weight                        | Net: 550 kg(With rack and operating table gross weight 800kg)                                                                                                                                                                                                                 |  |  |

- Dimension

Distributed by

Г

**HIKVISION**°

Headquarters

No.555 Qianmo Road, Binjiang District, Hangzhou 310051, China T +86-571-8807-5998 overseasbusiness@hikvision.com

Hikvision USA T +1-909-895-0400 sales.usa@hikvision.com