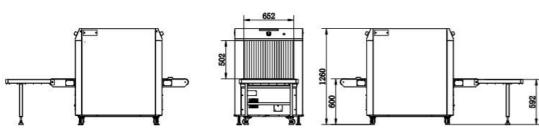

## Specification

| Model                |                               | ISD-SC6550S-VL                                                                                                                                                                                                                                                                |  |  |
|----------------------|-------------------------------|-------------------------------------------------------------------------------------------------------------------------------------------------------------------------------------------------------------------------------------------------------------------------------|--|--|
| Size                 | Tunnel Size                   | 650 mm(W) × 500 mm(H)                                                                                                                                                                                                                                                         |  |  |
|                      | Dimension                     | 1831mm×890mm×1260mm (L x W x H)                                                                                                                                                                                                                                               |  |  |
|                      | Operation Desk Size           | 650mm×700mm×1200mm (L x W x H)                                                                                                                                                                                                                                                |  |  |
| Performance          | Line Resolution               | 36AWG standard, 38AWG typical                                                                                                                                                                                                                                                 |  |  |
|                      | Penetration<br>Steel panel    | 30mm standard, 34mm typical                                                                                                                                                                                                                                                   |  |  |
|                      | Spatial Resolution            | 1.0mm(Horizontal and vertical)                                                                                                                                                                                                                                                |  |  |
|                      | X-Ray Generator               | 160KV 1.2mA(Adjustable)                                                                                                                                                                                                                                                       |  |  |
|                      | X-Ray Cooling/Work<br>Period  | Oil Cooling/Continuous                                                                                                                                                                                                                                                        |  |  |
|                      | Film Security                 | Standard of ASA/ISO1600                                                                                                                                                                                                                                                       |  |  |
| System<br>Function   | Additional Feature            | 64 times continuous zoom in, Displays the date/time, Luggage counter,<br>user-id, High density alarm, TIP, Explosive/Drug auxiliary detect, Intelligent<br>auxiliary identification, Variable speed, Operation training system, System<br>running timer, X-ray emitting timer |  |  |
| Radiation            | Leakage                       | < 1µGy/h, 100mm away from the device sheet                                                                                                                                                                                                                                    |  |  |
| Conveyor             | Conveyor Height               | 600mm                                                                                                                                                                                                                                                                         |  |  |
|                      | Speed                         | 0.2m/s, 0.3m/s adjustable                                                                                                                                                                                                                                                     |  |  |
| Monitoring<br>System | Sensor Type                   | 1/2.8" Progressive Scan CMOS                                                                                                                                                                                                                                                  |  |  |
|                      | Camera                        | 2 ch (One for the import and export)                                                                                                                                                                                                                                          |  |  |
|                      | Video Compression<br>Standard | H.265 /H.264 / MJPEG                                                                                                                                                                                                                                                          |  |  |
|                      | Max. Image Size               | 1920× 1080                                                                                                                                                                                                                                                                    |  |  |
|                      | Frame Rate                    | 50Hz: 25fps (1920× 1080, 1536× 864, 1280 × 720)                                                                                                                                                                                                                               |  |  |
|                      | Storage Time                  | ≥30 days                                                                                                                                                                                                                                                                      |  |  |
| Intelligent          | Prohibited Goods              | 20 major types                                                                                                                                                                                                                                                                |  |  |
| Function             | Login Method                  | Fingerprint/ Password                                                                                                                                                                                                                                                         |  |  |
| Operation<br>Panel   | Screen Size                   | 21.5", Single Screen,1920×1080                                                                                                                                                                                                                                                |  |  |
| General              | Consumption                   | < 0.8 KVA                                                                                                                                                                                                                                                                     |  |  |
|                      | Power                         | 220VAC(±10%) 50±3Hz                                                                                                                                                                                                                                                           |  |  |
|                      | Operating Humidity            | 10% to 90%(No Condensation)                                                                                                                                                                                                                                                   |  |  |
|                      | Operating<br>Temperature      | 0°C to 45°C                                                                                                                                                                                                                                                                   |  |  |
|                      | Weight                        | Net: 550 kg(With rack and operating table gross weight 800kg)                                                                                                                                                                                                                 |  |  |