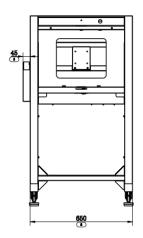

## Specification

| Model                |                               | ISD-SC6550S-VL                                                                                                                                                                                                                                                                |  |  |
|----------------------|-------------------------------|-------------------------------------------------------------------------------------------------------------------------------------------------------------------------------------------------------------------------------------------------------------------------------|--|--|
| Size                 | Tunnel Size                   | 650 mm(W) × 500 mm(H)                                                                                                                                                                                                                                                         |  |  |
|                      | Dimension                     | 1831mm×890mm×1260mm (L x W x H)                                                                                                                                                                                                                                               |  |  |
|                      | Operation Desk Size           | 650mm×700mm×1200mm (L x W x H)                                                                                                                                                                                                                                                |  |  |
| Performance          | Line Resolution               | 36AWG standard, 38AWG typical                                                                                                                                                                                                                                                 |  |  |
|                      | Penetration<br>Steel panel    | 30mm standard, 34mm typical                                                                                                                                                                                                                                                   |  |  |
|                      | Spatial Resolution            | 1.0mm(Horizontal and vertical)                                                                                                                                                                                                                                                |  |  |
|                      | X-Ray Generator               | 160KV 1.2mA(Adjustable)                                                                                                                                                                                                                                                       |  |  |
|                      | X-Ray Cooling/Work<br>Period  | Oil Cooling/Continuous                                                                                                                                                                                                                                                        |  |  |
|                      | Film Security                 | Standard of ASA/ISO1600                                                                                                                                                                                                                                                       |  |  |
| System<br>Function   | Additional Feature            | 64 times continuous zoom in, Displays the date/time, Luggage counter,<br>user-id, High density alarm, TIP, Explosive/Drug auxiliary detect, Intelligent<br>auxiliary identification, Variable speed, Operation training system, System<br>running timer, X-ray emitting timer |  |  |
| Radiation            | Leakage                       | < 1µGy/h, 100mm away from the device sheet                                                                                                                                                                                                                                    |  |  |
| Conveyor             | Conveyor Height               | 600mm                                                                                                                                                                                                                                                                         |  |  |
|                      | Speed                         | 0.2m/s, 0.3m/s adjustable                                                                                                                                                                                                                                                     |  |  |
| Monitoring<br>System | Sensor Type                   | 1/2.8" Progressive Scan CMOS                                                                                                                                                                                                                                                  |  |  |
|                      | Camera                        | 2 ch (One for the import and export)                                                                                                                                                                                                                                          |  |  |
|                      | Video Compression<br>Standard | H.265 /H.264 / MJPEG                                                                                                                                                                                                                                                          |  |  |
|                      | Max. Image Size               | 1920× 1080                                                                                                                                                                                                                                                                    |  |  |
|                      | Frame Rate                    | 50Hz: 25fps (1920× 1080, 1536× 864, 1280 × 720)                                                                                                                                                                                                                               |  |  |
|                      | Storage Time                  | ≥30 days                                                                                                                                                                                                                                                                      |  |  |
| Intelligent          | Prohibited Goods              | 20 major types                                                                                                                                                                                                                                                                |  |  |
| Function             | Login Method                  | Fingerprint/ Password                                                                                                                                                                                                                                                         |  |  |
| Operation<br>Panel   | Screen Size                   | 21.5", Single Screen,1920×1080                                                                                                                                                                                                                                                |  |  |
| General              | Consumption                   | < 0.8 KVA                                                                                                                                                                                                                                                                     |  |  |
|                      | Power                         | 220VAC(±10%) 50±3Hz                                                                                                                                                                                                                                                           |  |  |
|                      | Operating Humidity            | 10% to 90%(No Condensation)                                                                                                                                                                                                                                                   |  |  |
|                      | Operating<br>Temperature      | 0°C to 45°C                                                                                                                                                                                                                                                                   |  |  |
|                      | Weight                        | Net: 550 kg(With rack and operating table gross weight 800kg)                                                                                                                                                                                                                 |  |  |

- Dimension

Distributed by

Г

**HIKVISION**°

Headquarters

No.555 Qianmo Road, Binjiang District, Hangzhou 310051, China T +86-571-8807-5998 overseasbusiness@hikvision.com

Hikvision USA T +1-909-895-0400 sales.usa@hikvision.com