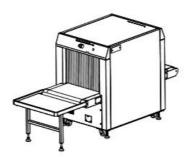

## ISD-SC6550S-VL X-ray Intelligent Security Inspection System

ISD-SC6550S-VL X-ray intelligent security inspection system integrates intelligent identification, person-bag association, variable speed detection and intelligent energy saving functions, which can better solve the problems caused by the low concentration of security inspectors and excessive security pressure during the peak period. The product is suitable for government agencies, transportation hubs, logistics industry, courts, procuratorates, prisons, embassies, factories, schools, hospitals, stadiums, exhibition halls, entertainment venues and other scenes, can be used for the safety inspection of briefcases, postal bags, express mail, portable luggage and small parcels.

## Available Model

| ISD-SC6550S-VL | Main machine        | X-Ray Intelligent Security Check Machine,<br>monitor, mouse included. |
|----------------|---------------------|-----------------------------------------------------------------------|
|                | Exit table/ carrier | 0.6 m entrance Flat table included.                                   |