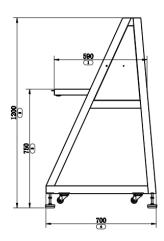

## Specification

| Model                |                               | ISD-SC6550S-VL                                                                                                                                                                                                                                                                |  |  |
|----------------------|-------------------------------|-------------------------------------------------------------------------------------------------------------------------------------------------------------------------------------------------------------------------------------------------------------------------------|--|--|
| Size                 | Tunnel Size                   | 650 mm(W) × 500 mm(H)                                                                                                                                                                                                                                                         |  |  |
|                      | Dimension                     | 1831mm×890mm×1260mm (L x W x H)                                                                                                                                                                                                                                               |  |  |
|                      | Operation Desk Size           | 650mm×700mm×1200mm (L x W x H)                                                                                                                                                                                                                                                |  |  |
| Performance          | Line Resolution               | 36AWG standard, 38AWG typical                                                                                                                                                                                                                                                 |  |  |
|                      | Penetration<br>Steel panel    | 30mm standard, 34mm typical                                                                                                                                                                                                                                                   |  |  |
|                      | Spatial Resolution            | 1.0mm(Horizontal and vertical)                                                                                                                                                                                                                                                |  |  |
|                      | X-Ray Generator               | 160KV 1.2mA(Adjustable)                                                                                                                                                                                                                                                       |  |  |
|                      | X-Ray Cooling/Work<br>Period  | Oil Cooling/Continuous                                                                                                                                                                                                                                                        |  |  |
|                      | Film Security                 | Standard of ASA/ISO1600                                                                                                                                                                                                                                                       |  |  |
| System<br>Function   | Additional Feature            | 64 times continuous zoom in, Displays the date/time, Luggage counter,<br>user-id, High density alarm, TIP, Explosive/Drug auxiliary detect, Intelligent<br>auxiliary identification, Variable speed, Operation training system, System<br>running timer, X-ray emitting timer |  |  |
| Radiation            | Leakage                       | < 1µGy/h, 100mm away from the device sheet                                                                                                                                                                                                                                    |  |  |
| Conveyor             | Conveyor Height               | 600mm                                                                                                                                                                                                                                                                         |  |  |
|                      | Speed                         | 0.2m/s, 0.3m/s adjustable                                                                                                                                                                                                                                                     |  |  |
| Monitoring<br>System | Sensor Type                   | 1/2.8" Progressive Scan CMOS                                                                                                                                                                                                                                                  |  |  |
|                      | Camera                        | 2 ch (One for the import and export)                                                                                                                                                                                                                                          |  |  |
|                      | Video Compression<br>Standard | H.265 /H.264 / MJPEG                                                                                                                                                                                                                                                          |  |  |
|                      | Max. Image Size               | 1920× 1080                                                                                                                                                                                                                                                                    |  |  |
|                      | Frame Rate                    | 50Hz: 25fps (1920× 1080, 1536× 864, 1280 × 720)                                                                                                                                                                                                                               |  |  |
|                      | Storage Time                  | ≥30 days                                                                                                                                                                                                                                                                      |  |  |
| Intelligent          | Prohibited Goods              | 20 major types                                                                                                                                                                                                                                                                |  |  |
| Function             | Login Method                  | Fingerprint/ Password                                                                                                                                                                                                                                                         |  |  |
| Operation<br>Panel   | Screen Size                   | 21.5", Single Screen,1920×1080                                                                                                                                                                                                                                                |  |  |
| General              | Consumption                   | < 0.8 KVA                                                                                                                                                                                                                                                                     |  |  |
|                      | Power                         | 220VAC(±10%) 50±3Hz                                                                                                                                                                                                                                                           |  |  |
|                      | Operating Humidity            | 10% to 90%(No Condensation)                                                                                                                                                                                                                                                   |  |  |
|                      | Operating<br>Temperature      | 0°C to 45°C                                                                                                                                                                                                                                                                   |  |  |
|                      | Weight                        | Net: 550 kg(With rack and operating table gross weight 800kg)                                                                                                                                                                                                                 |  |  |

- Dimension

Distributed by

Г

**HIKVISION**°

Headquarters

No.555 Qianmo Road, Binjiang District, Hangzhou 310051, China T +86-571-8807-5998 overseasbusiness@hikvision.com

Hikvision USA T +1-909-895-0400 sales.usa@hikvision.com